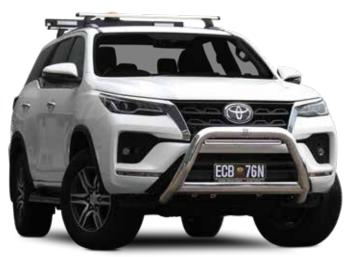

# WINCH COMPATIBLE BIG TUBE BAR®

ECB's Winch Compatible Big Tube Bar<sup>®</sup> incorporates a bumper cut design, that wraps around the front of the vehicle to provide the strongest and best fit possible.

#### **Bar Features:**

- 6mm thick hi-tensile alloy one piece channel section
- Fully welded construction
- Gusseted shoulder tubes
- Braced lower protection skirt
- LED DRL / Indicator / Park lights
- LED bumper lights
- 76mm x 4.75mm centre tube
- 63mm x 4.2mm shoulder tubes
- Number plate hinge bracket
- Adds only 43kg to your vehicle