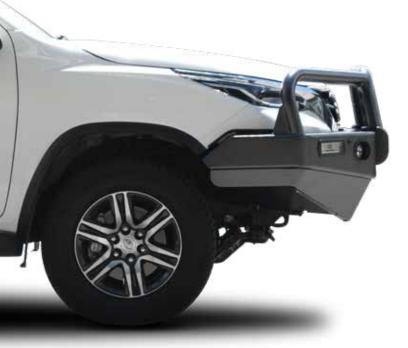

## **BIG TUBE BAR®**

ECB's Big Tube Bar<sup>®</sup> has been designed to offer maximum protection whilst adding minimum weight. The Australian Made Bullbar comes with a Lifetime Warranty and will never rust or corrode.

#### **Bar Features:**

- 6mm thick hi-tensile alloy one piece channel section
- Fully welded construction
- 76mm x 4.75mm centre tube
- 63mm x 4.2mm shoulder tubes
- Gusseted shoulder tubes
- Braced lower protection skirt
- LED Bumper lights

- Airbaq

LED DRL/Indicator/Park lights

**Compatible** 

• Big Tube Bar<sup>®</sup> adds only 35kg to your vehicle