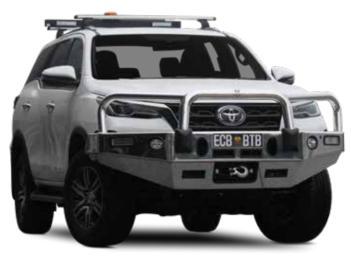

## **BIG TUBE BAR®**

ECB's Big Tube Bar<sup>®</sup> has been designed to offer maximum protection whilst adding minimum weight. The Australian Made Bullbar comes with a Lifetime Warranty and will never rust or corrode.

#### **Bar Features:**

- 6mm thick hi-tensile alloy one piece channel section
- Fully welded construction
- 76mm x 4.75mm centre tube
- 63mm x 4.2mm shoulder tubes
- Gusseted shoulder tubes
- Braced lower protection skirt
- LED Bumper lights

- Airbaq

LED DRL/Indicator/Park lights

**Compatible** 

• Big Tube Bar<sup>®</sup> adds only 35kg to your vehicle