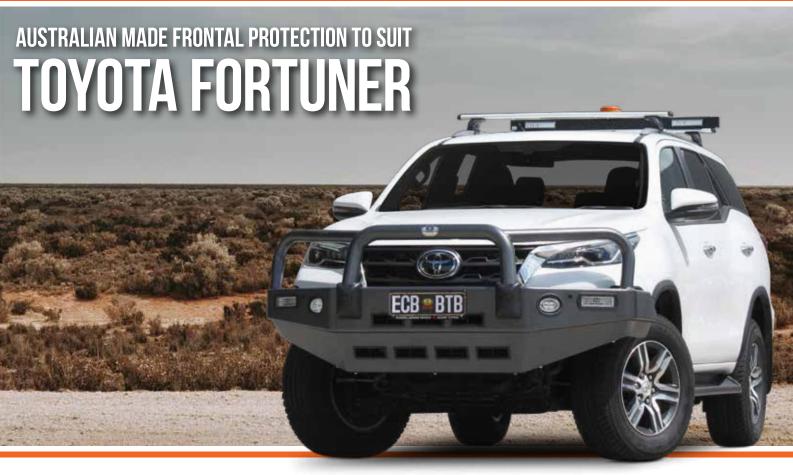

## **BIG TUBE BAR®**

ECB's Big Tube Bar<sup>®</sup> has been designed to offer maximum protection whilst adding minimum weight. The Australian Made Bullbar comes with a Lifetime Warranty and will never rust or corrode.

#### **Bar Features:**

- 6mm thick hi-tensile alloy one piece channel section
- Fully welded construction
- 76mm x 4.75mm centre tube
- 63mm x 4.2mm shoulder tubes
- Gusseted shoulder tubes
- Braced lower protection skirt
- LED Bumper lights

- Airbaq

LED DRL/Indicator/Park lights

**Compatible** 

• Big Tube Bar<sup>®</sup> adds only 35kg to your vehicle